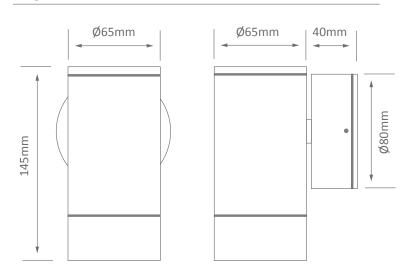

## Diagrams / Additional

| Item No.       | Variant | Colour    |
|----------------|---------|-----------|
| ELITE-1-WB-ALU | 19404   | 3000K     |
|                | 19405   | 5000K     |
| ELITE-1-WB-ALU | 19398   | Body only |