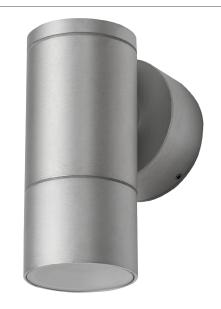

## Description

The ELITE-1-WB is a modern, exterior wall-mounted direct-light exuberating quality, efficiency and performance. Constructed from Pure 6063 Grade Aluminium, and completed with a Natural Clear Anodised Finish, the ELITE-1-WB is not only visually appealing, but offers greater resistance to weather exposure. The ELITE-1-WB is available with a high-performance 6W GU10 replaceable lamp (dimmable\*) or without.